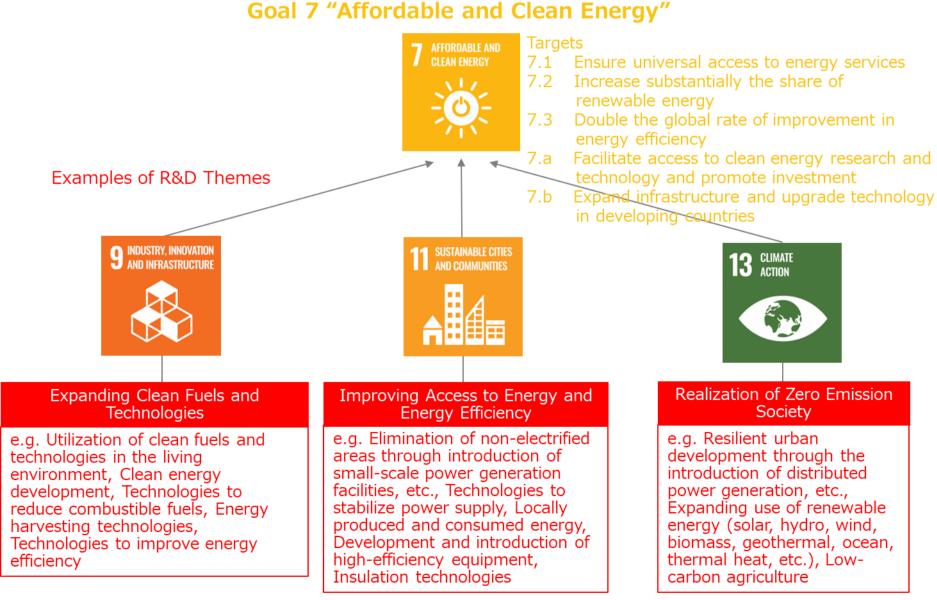

Applicants shall choose one of this year's goals and targets of the SDGs and additional goals and decide an R&D theme.

When deciding the R&D theme, applicants should consider the correlation among multiple goals of the SDGs. It is vital to understand how closely every goal of the SDGs is linked to each other, when considering the pursuit of synergy as well as trade-offs, such as economy and the environment, among the goals. In designing an R&D theme and its implementation plan, interdisciplinary approaches are required in addition to disciplinary or sectoral contribution to the field of science, technology, and innovation.