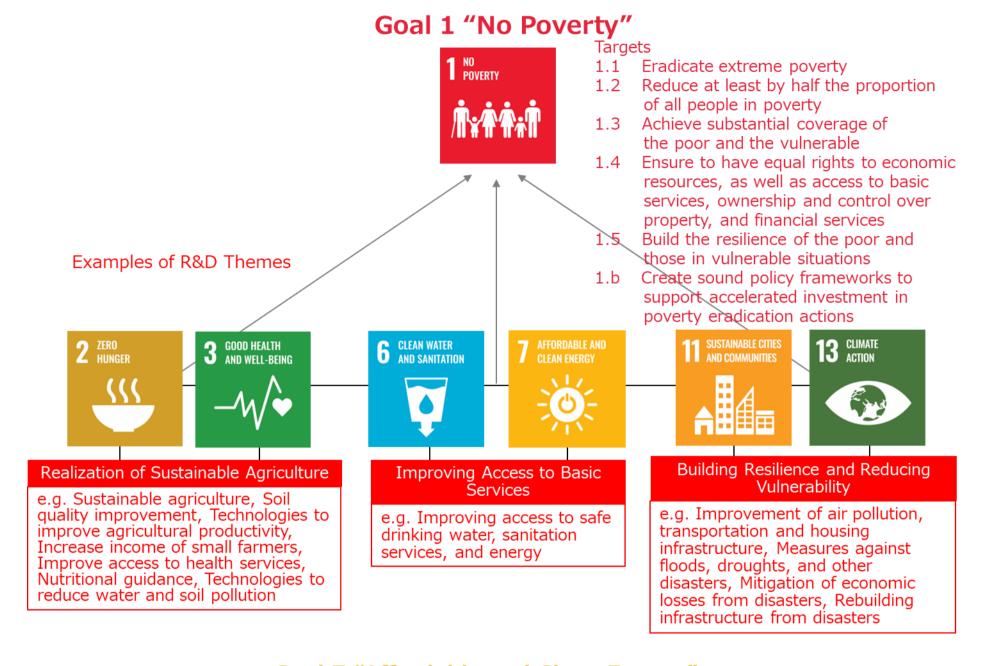

Applicants shall choose one of this year's goals and targets of the SDGs and additional goals and decide an R&D theme.

When deciding the R&D theme, applicants should consider the correlation among multiple goals of the SDGs. It is vital to understand how closely every goal of the SDGs is linked to each other, when considering the pursuit of synergy as well as trade-offs, such as economy and the environment, among the goals. In designing an R&D theme and its implementation plan, interdisciplinary approaches are required in addition to disciplinary or sectoral contribution to the field of science, technology, and innovation.